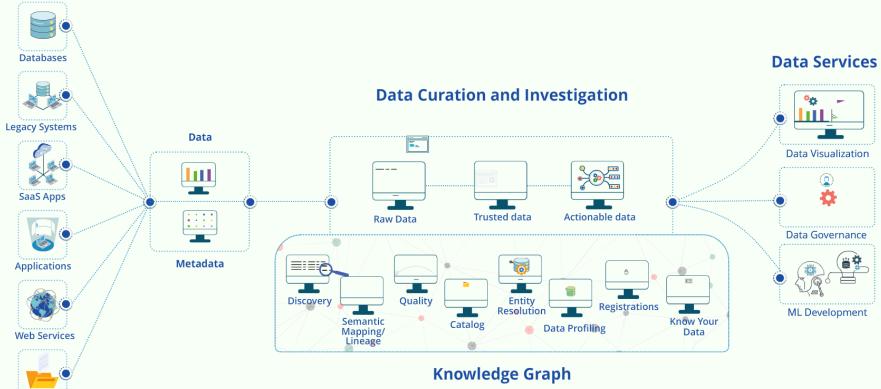

#### Graphically Linked Integrated Data Engine

Files

**Data Sources** 

### **GLIDE** Features

### Semantic Data Mapping – Auto Sense Data Lineage (Metadata and Data)

- Auto derive lineage by mapping attributes across different data sets
- Ability to present the Auto Derived Lineage to a user via a GUI, for user confirmation
- Auto detects changes in underlying data model Evergreens
- Enable editing the Auto Derived Lineage and persist the changes. This will be learned and automatically applied to the data sets.
- Rapid discovery of data attributes and connections between them when new data sources are plugged in.
- Auto Deduplication of data attributes.