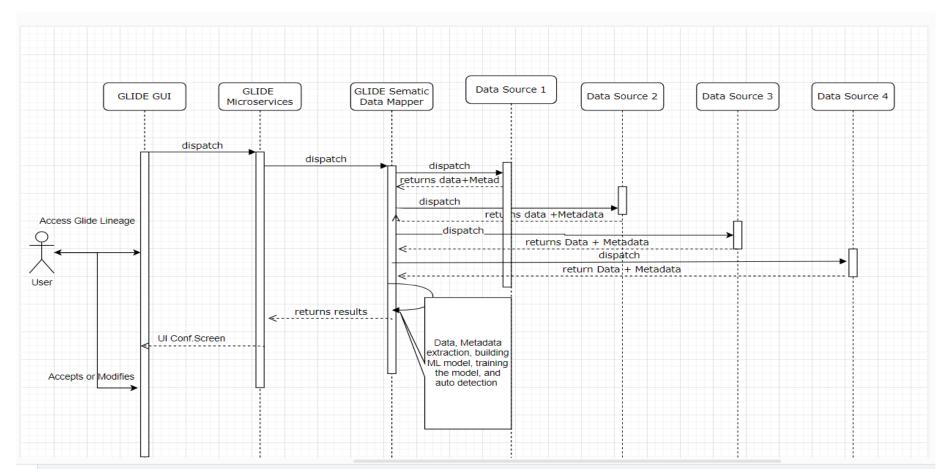

### Sequence Diagram

### Semantic Data Mapping – Auto Sense Data Lineage (Metadata and Data)

- Auto derive lineage by mapping attributes across different data sets
- Ability to present the Auto Derived Lineage to a user via a GUI, for user confirmation
- Auto detects changes in underlying data model Evergreens
- Enable editing the Auto Derived Lineage and persist the changes. This will be learned and automatically applied to the data sets.
- Rapid discovery of data attributes and connections between them when new data sources are plugged in.
- Auto Deduplication of data attributes.